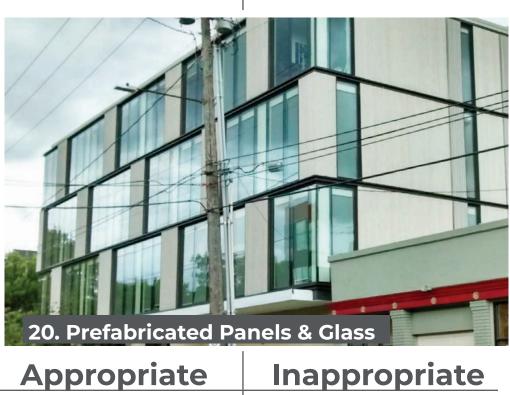

| <b>Appropriate</b> | Inappropriate |
|--------------------|---------------|
| 11                 | 7             |
| <b>36</b>          |               |

| Appropriate | <b>Inappropriate</b> |
|-------------|----------------------|
| 7           | 8                    |
| 34          |                      |