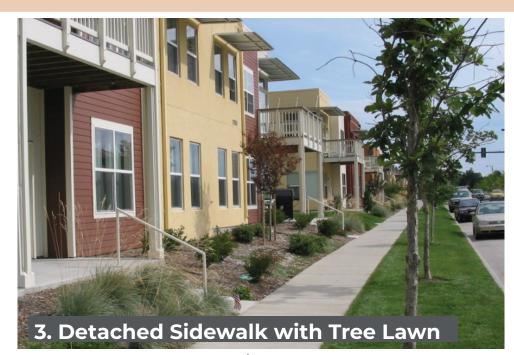

## **Planting Strip**

| 1. Attached Sidewalk with Tree Grate |               |  |
|--------------------------------------|---------------|--|
| Appropriate                          | Inappropriate |  |
| 7                                    | 4             |  |
|                                      |               |  |

| 10. Detached Sidewa<br>and Planting Boxes | lk with Tree Lawn |
|-------------------------------------------|-------------------|
| Appropriate                               | Inappropriate     |

| Appropriate | Inappropriate |
|-------------|---------------|
| 3           | 1             |
|             |               |