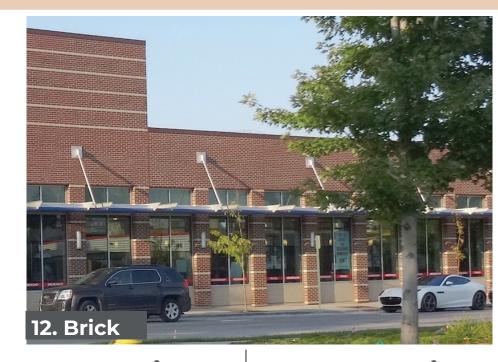

#### Material

- · Corrugated metal is too industrial
- · A variety of building materials is appropriate
- · Brick is appropriate
- Poured Concrete, Corrugated metal,
   Stucco, and Concrete Block materais are inappropriate
- Do not use cheap building materials and methods
- Modern look with quality materials is preferred
- Materials that are sustainable, clean, and less maintenance are good
- · Durable and modern materials
- · Avoid stark, mechanical materials
- Brick, Stone, Wood are appropriate materials