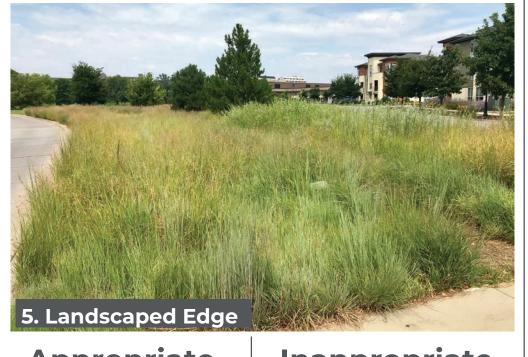

| Landscape Edge     |               |
|--------------------|---------------|
| <b>Appropriate</b> | Inappropriate |
| 18                 | 2             |
| <b>72</b>          |               |