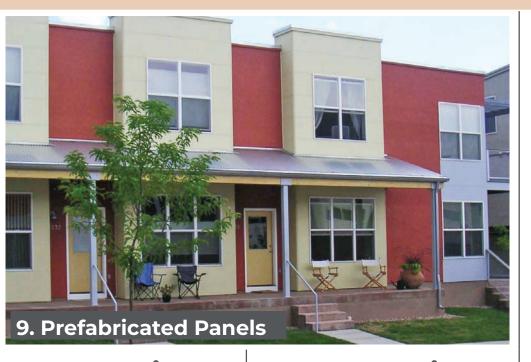

| 9. Pretabricated Pane |               |
|-----------------------|---------------|
| <b>Appropriate</b>    | Inappropriate |
| 1                     | 7             |

| <b>Appropriate</b> | Inappropriate |
|--------------------|---------------|
| 5                  | 2             |

#### Summarized Results from the Design Variables VPS

|                 | Mixed Use Building                                                                                                                                                                                                                                                                                                                                                            | Commercial Building                                                                                                                                                                                                                                                                                                                                                       | Industrial/Flex/Office<br>Building                                                                                                                                                                                                                                                                                                                                            | Multifamily Building                                                                                                                                                                                                                                                                                                                                                                              | Secondary Structure<br>Building                                                                                                                                                                                                                      | Comp Plan Considerations                                                                                                                                                                                                                                                                                                                                                                                                                                                                                                                                       |
|-----------------|-------------------------------------------------------------------------------------------------------------------------------------------------------------------------------------------------------------------------------------------------------------------------------------------------------------------------------------------------------------------------------|---------------------------------------------------------------------------------------------------------------------------------------------------------------------------------------------------------------------------------------------------------------------------------------------------------------------------------------------------------------------------|-------------------------------------------------------------------------------------------------------------------------------------------------------------------------------------------------------------------------------------------------------------------------------------------------------------------------------------------------------------------------------|---------------------------------------------------------------------------------------------------------------------------------------------------------------------------------------------------------------------------------------------------------------------------------------------------------------------------------------------------------------------------------------------------|------------------------------------------------------------------------------------------------------------------------------------------------------------------------------------------------------------------------------------------------------|----------------------------------------------------------------------------------------------------------------------------------------------------------------------------------------------------------------------------------------------------------------------------------------------------------------------------------------------------------------------------------------------------------------------------------------------------------------------------------------------------------------------------------------------------------------|
| Mass & Scale    | <ul> <li>Vertical and horizontal articulation techniques are successful</li> <li>Wall offsets reduce perceived mass</li> <li>Create easily identifiable entrances</li> <li>Large, monolithic buildings are inappropriate</li> <li>Large building masses with no articulation techniques are inappropriate</li> </ul>                                                          | <ul> <li>Small scale buildings, or larger buildings visually broken into small masses, are appropriate</li> <li>Wall offsets reduce perceived mass</li> <li>Create easily identifiable building entrances</li> <li>Large, monolithic building forms are inappropriate</li> </ul>                                                                                          | <ul> <li>Vertical and horizontal articulation techniques are successful</li> <li>Create easily identificable entrances</li> <li>Large, block long buildings that are articulated through wall setbacks, windows and height changes may be appropriate in some contexts</li> <li>Large, monolithic buildings are inappropriate</li> </ul>                                      | <ul> <li>Incorporate vertical articulation techniques</li> <li>While some horizontal accent lines are appropriate, relying on horizontal articulation techniques to reduce the visual scale of the building is inappropriate</li> </ul>                                                                                                                                                           | <ul> <li>Smaller scale secondary<br/>structures are more appropriate</li> <li>Long, one-story secondary<br/>structures may be appropriate in<br/>some contexts</li> <li>Two story secondary units may<br/>be appropriate in some contexts</li> </ul> | Comp PlanVPS results confirm<br>the direction of the design code/<br>standards VPS survey                                                                                                                                                                                                                                                                                                                                                                                                                                                                      |
| Building Height | <ul> <li>Three to four story buildings are appropriate</li> <li>Six stories may be appropropriate in some contexts</li> <li>Eight stories is inappropriate</li> <li>For tall buildings, upper stories should be set back</li> </ul>                                                                                                                                           | <ul> <li>One to four story buildings are appropriate</li> <li>Buildings as high as ten stories may be appropriate in some contexts</li> </ul>                                                                                                                                                                                                                             | <ul> <li>Two to four story buildings are appropriate</li> <li>Buildings above four stories may be appropriate in some contexts</li> </ul>                                                                                                                                                                                                                                     | <ul> <li>Two to four story buildings are appropriate</li> <li>Five to eight stories may be appropriate in some contexts</li> </ul>                                                                                                                                                                                                                                                                | <ul> <li>One story secondary structures are appropriate</li> <li>Two story secondary structures are likely appropriate, but may depend on context</li> </ul>                                                                                         | <ul> <li>Mixed use buildings up to five stories appear to be appropriate in the New Downtown Vicinity, in Brookhill and in Park Centre</li> <li>Commercial buildings up to six stories appear to be appropriate in New Downtown Vicinity, Brookhill, Park Centre, Westmoor, Pillar of Fire and Church Ranch</li> <li>Campus-style office buildings up to six stories high appear to be appropriate in the Park 1200 Vicinity, in Park Centre and within North 1-25</li> <li>Six story multifamily buildings appear to be appropriate in Park Centre</li> </ul> |
| Materials       | <ul> <li>Brick buildings and brick with some accent materials, such as pre-fabricated panels, are appropriate</li> <li>A combination of wood and masonry materials is appropriate</li> <li>Glass and steel buildings may be appropriate in some contexts</li> <li>Majority pre-fabricated panels is inappropriate</li> <li>Majority wood building is inappropriate</li> </ul> | <ul> <li>Masonry materials are appropriate</li> <li>Masonry materials with accent materials such as wood are appropriate</li> <li>Stucco buildings with some accent materials such as glass or steel are appropriate</li> <li>Glass and steel buildings may be appropriate in some contexts</li> <li>Corrugated metal and concrete buildings are inappropriate</li> </ul> | <ul> <li>Masonry buildings with accent materials such as glass or steel are appropriate</li> <li>Glass and steel buildings are appropriate</li> <li>Wood buildings with accent materials such as masonry, prefabricated panels or metal are appropriate</li> <li>Prefabricated panels may be appropriate in some contexts</li> <li>Concrete block is inappropriate</li> </ul> | <ul> <li>Masonry buildings are appropriate</li> <li>Masonry materials with some accent materials such as wood are appropriate</li> <li>Wood buildings may be appropriate in some contexts</li> <li>Glass buildings with accent materials such as prefabricated panels or aluminum panels may be appropriate in some locations</li> <li>Prefabricated panel buildings are inappropriate</li> </ul> | <ul> <li>Masonry and wood are appropriate for secondary structures</li> <li>Stucco, steel and glass may be appropriate in some contexts</li> <li>Concrete block, prefabricated panels and corrugated metal are inappropriate</li> </ul>              | Comp PlanVPS results confirm<br>the direction of the design code/<br>standards VPS survey                                                                                                                                                                                                                                                                                                                                                                                                                                                                      |