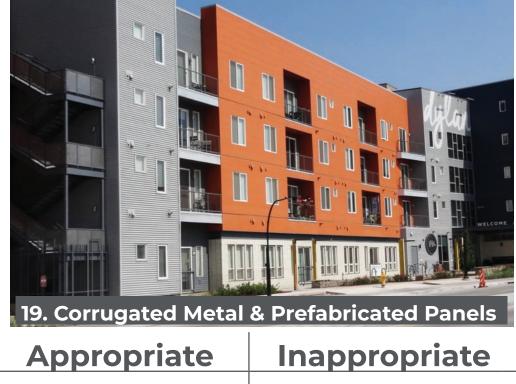

| 19. Corrugated Metal & Prefabricated Panels |               |  |
|---------------------------------------------|---------------|--|
| <b>Appropriate</b>                          | Inappropriate |  |
| 5                                           | 16            |  |
| 34                                          |               |  |