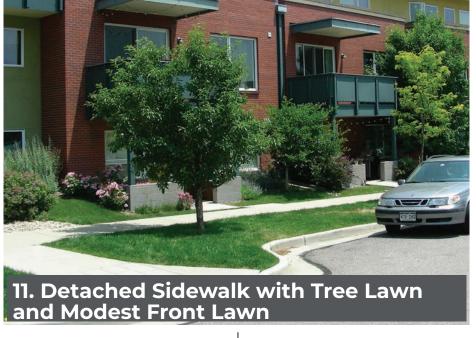

**57** 

| 11. Detached Sidewalk with Tree Lawn<br>and Modest Front Lawn |               |  |
|---------------------------------------------------------------|---------------|--|
| Appropriate                                                   | Inappropriate |  |
| 9                                                             | 0             |  |
| 55                                                            |               |  |