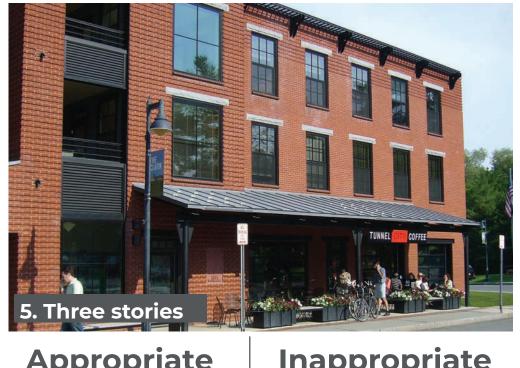

# **Building Height**

| Appropriate | Inappropriate |
|-------------|---------------|
| 11          | 2             |
| 92          |               |

| 6. Four stories |               |
|-----------------|---------------|
| Appropriate     | Inappropriate |
| 9               | 4             |
| 81              |               |

#### Summarized Results from the Design Variables VPS

|                 | Mixed Use Building                                                                                                                                                                                                                                                                                                                                                            | Commercial Building                                                                                                                                                                                                                                                                                                                                                       | Industrial/Flex/Office<br>Building                                                                                                                                                                                                                                                                                                                                            | Multifamily Building                                                                                                                                                                                                                                                                                                                                                                              | Secondary Structure<br>Building                                                                                                                                                                                                                      | Comp Plan Considerations                                                                                                                                                                                                                                                                                                                                                                                                                                                                                                                                       |
|-----------------|-------------------------------------------------------------------------------------------------------------------------------------------------------------------------------------------------------------------------------------------------------------------------------------------------------------------------------------------------------------------------------|---------------------------------------------------------------------------------------------------------------------------------------------------------------------------------------------------------------------------------------------------------------------------------------------------------------------------------------------------------------------------|-------------------------------------------------------------------------------------------------------------------------------------------------------------------------------------------------------------------------------------------------------------------------------------------------------------------------------------------------------------------------------|---------------------------------------------------------------------------------------------------------------------------------------------------------------------------------------------------------------------------------------------------------------------------------------------------------------------------------------------------------------------------------------------------|------------------------------------------------------------------------------------------------------------------------------------------------------------------------------------------------------------------------------------------------------|----------------------------------------------------------------------------------------------------------------------------------------------------------------------------------------------------------------------------------------------------------------------------------------------------------------------------------------------------------------------------------------------------------------------------------------------------------------------------------------------------------------------------------------------------------------|
| Mass & Scale    | <ul> <li>Vertical and horizontal articulation techniques are successful</li> <li>Wall offsets reduce perceived mass</li> <li>Create easily identifiable entrances</li> <li>Large, monolithic buildings are inappropriate</li> <li>Large building masses with no articulation techniques are inappropriate</li> </ul>                                                          | <ul> <li>Small scale buildings, or larger buildings visually broken into small masses, are appropriate</li> <li>Wall offsets reduce perceived mass</li> <li>Create easily identifiable building entrances</li> <li>Large, monolithic building forms are inappropriate</li> </ul>                                                                                          | <ul> <li>Vertical and horizontal articulation techniques are successful</li> <li>Create easily identificable entrances</li> <li>Large, block long buildings that are articulated through wall setbacks, windows and height changes may be appropriate in some contexts</li> <li>Large, monolithic buildings are inappropriate</li> </ul>                                      | <ul> <li>Incorporate vertical articulation techniques</li> <li>While some horizontal accent lines are appropriate, relying on horizontal articulation techniques to reduce the visual scale of the building is inappropriate</li> </ul>                                                                                                                                                           | <ul> <li>Smaller scale secondary<br/>structures are more appropriate</li> <li>Long, one-story secondary<br/>structures may be appropriate in<br/>some contexts</li> <li>Two story secondary units may<br/>be appropriate in some contexts</li> </ul> | Comp PlanVPS results confirm<br>the direction of the design code/<br>standards VPS survey                                                                                                                                                                                                                                                                                                                                                                                                                                                                      |
| Building Height | <ul> <li>Three to four story buildings are appropriate</li> <li>Six stories may be appropropriate in some contexts</li> <li>Eight stories is inappropriate</li> <li>For tall buildings, upper stories should be set back</li> </ul>                                                                                                                                           | <ul> <li>One to four story buildings are appropriate</li> <li>Buildings as high as ten stories may be appropriate in some contexts</li> </ul>                                                                                                                                                                                                                             | <ul> <li>Two to four story buildings are appropriate</li> <li>Buildings above four stories may be appropriate in some contexts</li> </ul>                                                                                                                                                                                                                                     | <ul> <li>Two to four story buildings are appropriate</li> <li>Five to eight stories may be appropriate in some contexts</li> </ul>                                                                                                                                                                                                                                                                | <ul> <li>One story secondary structures are appropriate</li> <li>Two story secondary structures are likely appropriate, but may depend on context</li> </ul>                                                                                         | <ul> <li>Mixed use buildings up to five stories appear to be appropriate in the New Downtown Vicinity, in Brookhill and in Park Centre</li> <li>Commercial buildings up to six stories appear to be appropriate in New Downtown Vicinity, Brookhill, Park Centre, Westmoor, Pillar of Fire and Church Ranch</li> <li>Campus-style office buildings up to six stories high appear to be appropriate in the Park 1200 Vicinity, in Park Centre and within North 1-25</li> <li>Six story multifamily buildings appear to be appropriate in Park Centre</li> </ul> |
| Materials       | <ul> <li>Brick buildings and brick with some accent materials, such as pre-fabricated panels, are appropriate</li> <li>A combination of wood and masonry materials is appropriate</li> <li>Glass and steel buildings may be appropriate in some contexts</li> <li>Majority pre-fabricated panels is inappropriate</li> <li>Majority wood building is inappropriate</li> </ul> | <ul> <li>Masonry materials are appropriate</li> <li>Masonry materials with accent materials such as wood are appropriate</li> <li>Stucco buildings with some accent materials such as glass or steel are appropriate</li> <li>Glass and steel buildings may be appropriate in some contexts</li> <li>Corrugated metal and concrete buildings are inappropriate</li> </ul> | <ul> <li>Masonry buildings with accent materials such as glass or steel are appropriate</li> <li>Glass and steel buildings are appropriate</li> <li>Wood buildings with accent materials such as masonry, prefabricated panels or metal are appropriate</li> <li>Prefabricated panels may be appropriate in some contexts</li> <li>Concrete block is inappropriate</li> </ul> | <ul> <li>Masonry buildings are appropriate</li> <li>Masonry materials with some accent materials such as wood are appropriate</li> <li>Wood buildings may be appropriate in some contexts</li> <li>Glass buildings with accent materials such as prefabricated panels or aluminum panels may be appropriate in some locations</li> <li>Prefabricated panel buildings are inappropriate</li> </ul> | <ul> <li>Masonry and wood are appropriate for secondary structures</li> <li>Stucco, steel and glass may be appropriate in some contexts</li> <li>Concrete block, prefabricated panels and corrugated metal are inappropriate</li> </ul>              | Comp PlanVPS results confirm<br>the direction of the design code/<br>standards VPS survey                                                                                                                                                                                                                                                                                                                                                                                                                                                                      |