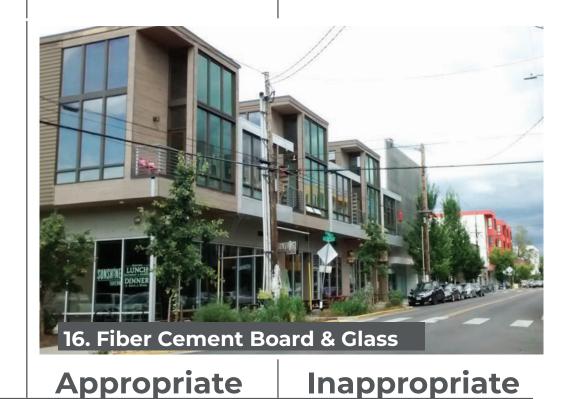

| <b>Appropriate</b> | Inappropriate |
|--------------------|---------------|
| 11                 | 7             |
| <b>36</b>          |               |

| Appropriate | <b>Inappropriate</b> |
|-------------|----------------------|
| 7           | 8                    |
| 34          |                      |