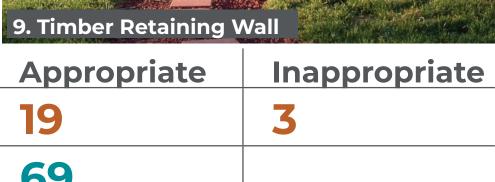

# **Retaining Wall**

| Appropriate | Inappropriate |  |  |
|-------------|---------------|--|--|
| 13          | 1             |  |  |
| <b>52</b>   |               |  |  |
|             |               |  |  |