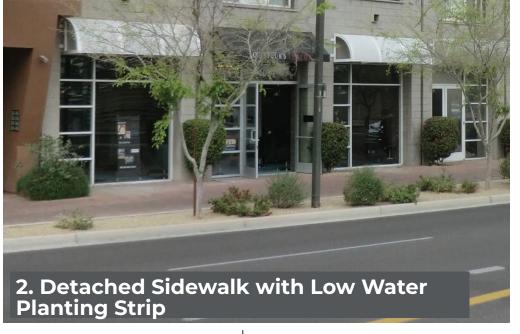

# **Street Frontages 1**

Review each image below, considering the topic highlighted for each section of images. Then, using the stickers provided, identify whether the image would be appropriate or inappropriate for Westminster. Please use only one sticker per image.

68

## **Planting Strip**

| 1. Attached Sidewalk with Tree Grate |               |  |
|--------------------------------------|---------------|--|
| Appropriate                          | Inappropriate |  |
| 7                                    | 4             |  |
|                                      |               |  |

SG

HF

SG

HF :

SG

HF

SG

| Appropriate | Inappropriate |
|-------------|---------------|
| 8           | 2             |
| 80          |               |

**Appropriate** Inappropriate 29

**Inappropriate Appropriate** 12 5

66

66

**Appropriate Inappropriate 63** 

| 6. Attached Sidewalk with Interior Landscape_ |               |  |
|-----------------------------------------------|---------------|--|
| Appropriate                                   | Inappropriate |  |
| 3                                             | 1             |  |
| <b>53</b>                                     |               |  |