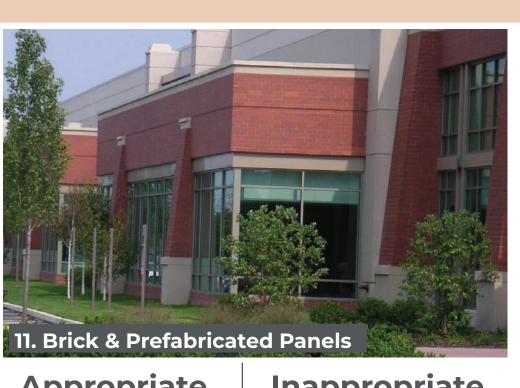

| Appropriate | mappropriace |
|-------------|--------------|
| 11          | 4            |
| 46          |              |

| 17. Wood, Brick, & Prefabricated Panels |               |  |
|-----------------------------------------|---------------|--|
| Appropriate                             | Inappropriate |  |
| <b>17</b>                               | 0             |  |
| <b>72</b>                               |               |  |