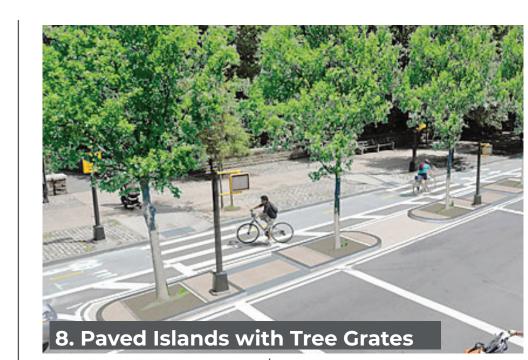

## **Planting Strip**

| 1. Attached Sidewalk with Tree Grate |               |  |
|--------------------------------------|---------------|--|
| Appropriate                          | Inappropriate |  |
| 7                                    | 4             |  |
|                                      |               |  |