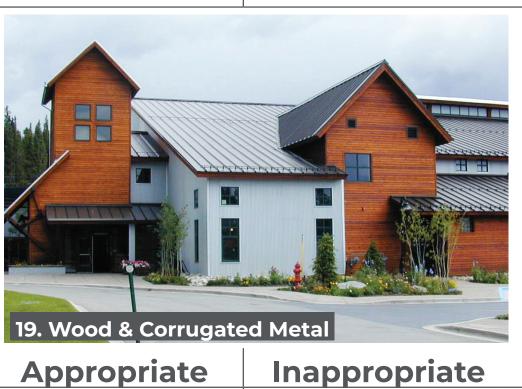

| 19. Wood & Corrugated Metal |               |  |
|-----------------------------|---------------|--|
| Appropriate                 | Inappropriate |  |
| 27                          | 8             |  |
| 54                          |               |  |