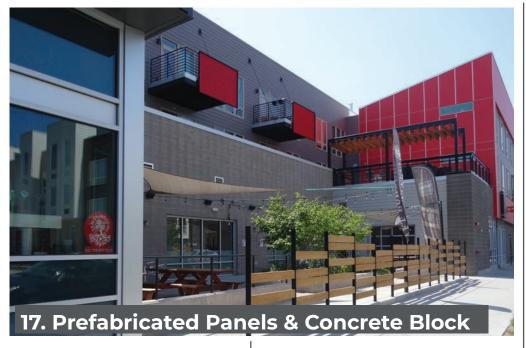

| 7 |  | 2 |  |  |
|---|--|---|--|--|

| SG | <b>69</b> | <b>62</b> | 29 |  |
|----|-----------|-----------|----|--|

**Inappropriate** 

| 17. Prefabricated Pan | els & Concrete Block |
|-----------------------|----------------------|
| <b>Appropriate</b>    | Inappropriate        |
| <b>17</b>             | 2                    |
|                       |                      |