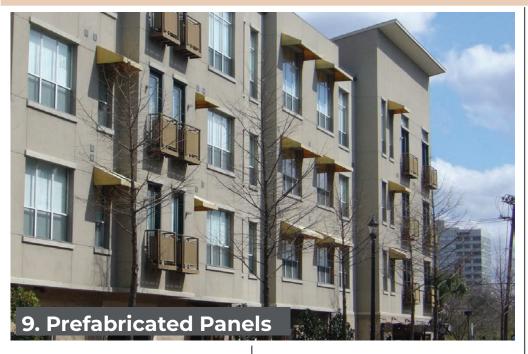

| 9. Pretabricated Pane |               |
|-----------------------|---------------|
| <b>Appropriate</b>    | Inappropriate |
| 1                     | 7             |

| <b>Appropriate</b> | Inappropriate |
|--------------------|---------------|
| 5                  | 2             |

#### Summarized Results from the Design Variables VPS

|                 | Mixed Use Building                                                                                                                                                                                                                                                                                                                                                            | Commercial Building                                                                                                                                                                                                                                                                                                                                                       | Industrial/Flex/Office<br>Building                                                                                                                                                                                                                                                                                                                                            | Multifamily Building                                                                                                                                                                                                                                                                                                                                                                              | Secondary Structure<br>Building                                                                                                                                                                                                                      | Comp Plan Considerations                                                                                                                                                                                                                                                                                                                                                                                                                                                                                                                                       |
|-----------------|-------------------------------------------------------------------------------------------------------------------------------------------------------------------------------------------------------------------------------------------------------------------------------------------------------------------------------------------------------------------------------|---------------------------------------------------------------------------------------------------------------------------------------------------------------------------------------------------------------------------------------------------------------------------------------------------------------------------------------------------------------------------|-------------------------------------------------------------------------------------------------------------------------------------------------------------------------------------------------------------------------------------------------------------------------------------------------------------------------------------------------------------------------------|---------------------------------------------------------------------------------------------------------------------------------------------------------------------------------------------------------------------------------------------------------------------------------------------------------------------------------------------------------------------------------------------------|------------------------------------------------------------------------------------------------------------------------------------------------------------------------------------------------------------------------------------------------------|----------------------------------------------------------------------------------------------------------------------------------------------------------------------------------------------------------------------------------------------------------------------------------------------------------------------------------------------------------------------------------------------------------------------------------------------------------------------------------------------------------------------------------------------------------------|
| Mass & Scale    | <ul> <li>Vertical and horizontal articulation techniques are successful</li> <li>Wall offsets reduce perceived mass</li> <li>Create easily identifiable entrances</li> <li>Large, monolithic buildings are inappropriate</li> <li>Large building masses with no articulation techniques are inappropriate</li> </ul>                                                          | <ul> <li>Small scale buildings, or larger buildings visually broken into small masses, are appropriate</li> <li>Wall offsets reduce perceived mass</li> <li>Create easily identifiable building entrances</li> <li>Large, monolithic building forms are inappropriate</li> </ul>                                                                                          | <ul> <li>Vertical and horizontal articulation techniques are successful</li> <li>Create easily identificable entrances</li> <li>Large, block long buildings that are articulated through wall setbacks, windows and height changes may be appropriate in some contexts</li> <li>Large, monolithic buildings are inappropriate</li> </ul>                                      | <ul> <li>Incorporate vertical articulation techniques</li> <li>While some horizontal accent lines are appropriate, relying on horizontal articulation techniques to reduce the visual scale of the building is inappropriate</li> </ul>                                                                                                                                                           | <ul> <li>Smaller scale secondary<br/>structures are more appropriate</li> <li>Long, one-story secondary<br/>structures may be appropriate in<br/>some contexts</li> <li>Two story secondary units may<br/>be appropriate in some contexts</li> </ul> | Comp PlanVPS results confirm<br>the direction of the design code/<br>standards VPS survey                                                                                                                                                                                                                                                                                                                                                                                                                                                                      |
| Building Height | <ul> <li>Three to four story buildings are appropriate</li> <li>Six stories may be appropropriate in some contexts</li> <li>Eight stories is inappropriate</li> <li>For tall buildings, upper stories should be set back</li> </ul>                                                                                                                                           | <ul> <li>One to four story buildings are appropriate</li> <li>Buildings as high as ten stories may be appropriate in some contexts</li> </ul>                                                                                                                                                                                                                             | <ul> <li>Two to four story buildings are appropriate</li> <li>Buildings above four stories may be appropriate in some contexts</li> </ul>                                                                                                                                                                                                                                     | <ul> <li>Two to four story buildings are appropriate</li> <li>Five to eight stories may be appropriate in some contexts</li> </ul>                                                                                                                                                                                                                                                                | <ul> <li>One story secondary structures are appropriate</li> <li>Two story secondary structures are likely appropriate, but may depend on context</li> </ul>                                                                                         | <ul> <li>Mixed use buildings up to five stories appear to be appropriate in the New Downtown Vicinity, in Brookhill and in Park Centre</li> <li>Commercial buildings up to six stories appear to be appropriate in New Downtown Vicinity, Brookhill, Park Centre, Westmoor, Pillar of Fire and Church Ranch</li> <li>Campus-style office buildings up to six stories high appear to be appropriate in the Park 1200 Vicinity, in Park Centre and within North 1-25</li> <li>Six story multifamily buildings appear to be appropriate in Park Centre</li> </ul> |
| Materials       | <ul> <li>Brick buildings and brick with some accent materials, such as pre-fabricated panels, are appropriate</li> <li>A combination of wood and masonry materials is appropriate</li> <li>Glass and steel buildings may be appropriate in some contexts</li> <li>Majority pre-fabricated panels is inappropriate</li> <li>Majority wood building is inappropriate</li> </ul> | <ul> <li>Masonry materials are appropriate</li> <li>Masonry materials with accent materials such as wood are appropriate</li> <li>Stucco buildings with some accent materials such as glass or steel are appropriate</li> <li>Glass and steel buildings may be appropriate in some contexts</li> <li>Corrugated metal and concrete buildings are inappropriate</li> </ul> | <ul> <li>Masonry buildings with accent materials such as glass or steel are appropriate</li> <li>Glass and steel buildings are appropriate</li> <li>Wood buildings with accent materials such as masonry, prefabricated panels or metal are appropriate</li> <li>Prefabricated panels may be appropriate in some contexts</li> <li>Concrete block is inappropriate</li> </ul> | <ul> <li>Masonry buildings are appropriate</li> <li>Masonry materials with some accent materials such as wood are appropriate</li> <li>Wood buildings may be appropriate in some contexts</li> <li>Glass buildings with accent materials such as prefabricated panels or aluminum panels may be appropriate in some locations</li> <li>Prefabricated panel buildings are inappropriate</li> </ul> | <ul> <li>Masonry and wood are appropriate for secondary structures</li> <li>Stucco, steel and glass may be appropriate in some contexts</li> <li>Concrete block, prefabricated panels and corrugated metal are inappropriate</li> </ul>              | Comp PlanVPS results confirm<br>the direction of the design code/<br>standards VPS survey                                                                                                                                                                                                                                                                                                                                                                                                                                                                      |