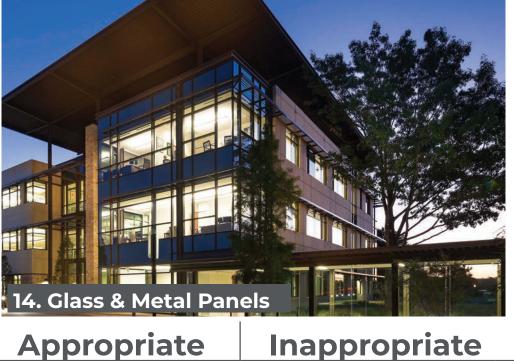

#### Material

- · Corrugated metal is too industrial
- · A variety of building materials is appropriate
- · Brick is appropriate
- Poured Concrete, Corrugated metal,
   Stucco, and Concrete Block materais are inappropriate
- Do not use cheap building materials and methods
- Modern look with quality materials is preferred
- Materials that are sustainable, clean, and less maintenance are good
- · Durable and modern materials
- · Avoid stark, mechanical materials
- Brick, Stone, Wood are appropriate materials

#### Material

- · Durability of materials is very important
- Materials such as brick, stone, and wood fit the context of neighborhoods in Westy and are durable
- Concrete block, and pre-fab panels look cheap and bland
- Too much wood and "mountain town" massing is not appropriate for Westy
- A variety of materials are approriate and make the city interesting