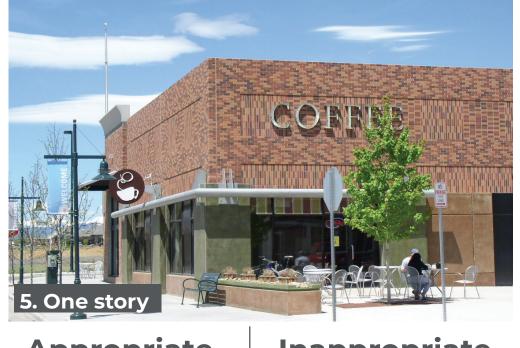

below, considering the topic highlighted for each section of images. Then, using the stickers provided, identify whether the image would be appropriate or inappropriate for Westminster. Please use only one sticker per image.

### Mass & Scale



| <b>Appropriate</b> | Inappropriate |
|--------------------|---------------|
| 9                  | 3             |
|                    |               |

HF

HF

SG



| <b>Appropriate</b> | Inappropriate |
|--------------------|---------------|
| 34                 | 1             |
| 111                |               |



| <b>Appropriate</b> | Inappropriate |
|--------------------|---------------|
| 6                  | 13            |
| 38                 |               |



**Inappropriate Appropriate** 

**55** 

# **Building Height**



| Appropriate | Inappropriate |
|-------------|---------------|
| 20          | 4             |
| 87          |               |



| , was a second of the second o |               |  |
|------------------------------------------------------------------------------------------------------------------------------------------------------------------------------------------------------------------------------------------------------------------------------------------------------------------------------------------------------------------------------------------------------------------------------------------------------------------------------------------------------------------------------------------------------------------------------------------------------------------------------------