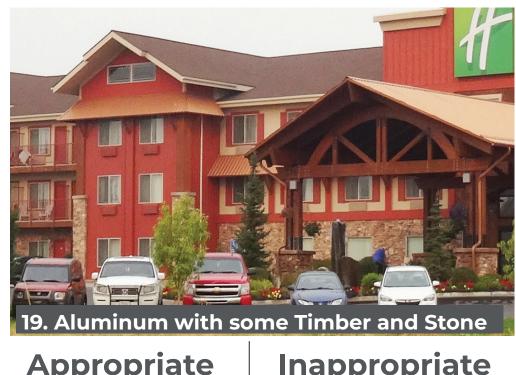

| 19. Aluminum with some Timber and Stone |               |
|-----------------------------------------|---------------|
| <b>Appropriate</b>                      | Inappropriate |
| 29                                      | 2             |
| 60                                      |               |