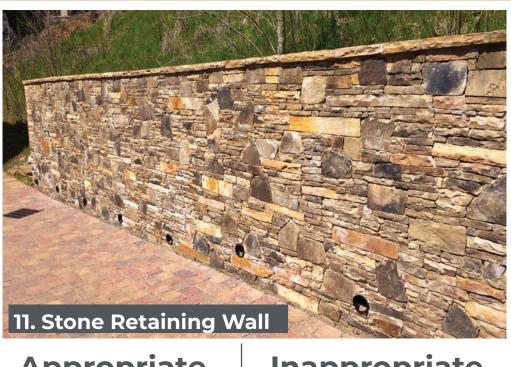

| Appropriate | Inappropriate |  |  |
|-------------|---------------|--|--|
| 16          | 2             |  |  |
| 92          |               |  |  |

| <b>Appropriate</b> | Inappropriate |
|--------------------|---------------|
| 2                  | 2             |
| 54                 |               |