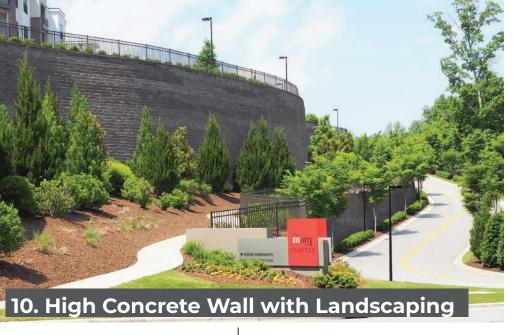

# **Retaining Wall**

| Appropriate | Inappropriate |  |  |
|-------------|---------------|--|--|
| 13          | 1             |  |  |
| <b>52</b>   |               |  |  |
|             |               |  |  |

| Appropriate | Inappropriate |  |  |
|-------------|---------------|--|--|
| 16          | 2             |  |  |
| 92          |               |  |  |

| <b>Appropriate</b> | Inappropriate |
|--------------------|---------------|
| 2                  | 2             |
| 54                 |               |