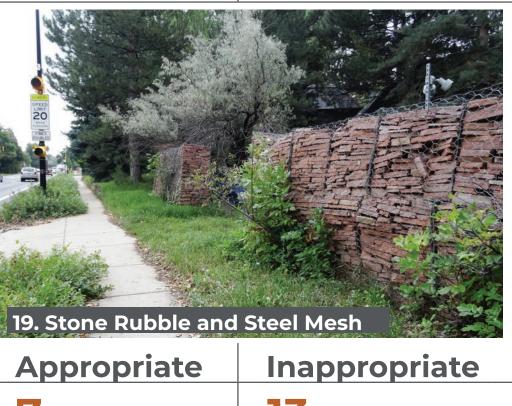

| 19. Stone Rubble and Steel Mesh |               |  |
|---------------------------------|---------------|--|
| <b>Appropriate</b>              | Inappropriate |  |
| 7                               | 13            |  |
| 39                              |               |  |