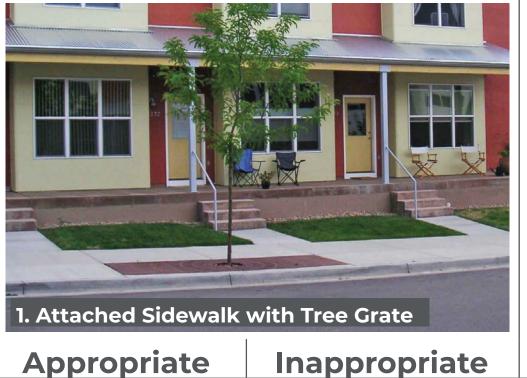

# **Street Frontages 1**

Review each image below, considering the topic highlighted for each section of images. Then, using the stickers provided, identify whether the image would be appropriate or inappropriate for Westminster. Please use only one sticker per image.

68

## **Planting Strip**

| 1. Attached Sidewalk with Tree Grate |               |  |
|--------------------------------------|---------------|--|
| Appropriate                          | Inappropriate |  |
| 7                                    | 4             |  |
|                                      |               |  |

SG

HF

SG

HF :

SG

HF

SG

| Appropriate | Inappropriate |
|-------------|---------------|
| 8           | 2             |
| 80          |               |

**Appropriate** Inappropriate 29

**Inappropriate Appropriate** 12 5

66

66

**Appropriate Inappropriate 63** 

| 6. Attached Sidewalk with Interior Landscape_ |               |  |
|-----------------------------------------------|---------------|--|
| Appropriate                                   | Inappropriate |  |
| 3                                             | 1             |  |
| <b>53</b>                                     |               |  |